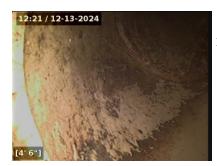

## Friday, December 13, 2024

The camera was inserted into the front line via the access cap in the basement. The front line is composed PVC and the camera did not encounter any obstructions in the line. Due to the depth of the system and bushes above the tank, the camera was unable to view the back line. No water as available on the property to conduct a hydraulic load test.

Access to the sewer

1' 6"

Start of the front line.

Bend in the line.

End of the line. The camera has reached the septic tank.

12' 11"