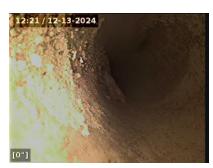

## Friday, December 13, 2024

The camera was inserted into the front line via the access cap in the basement. The front line is composed PVC and the camera did not encounter any obstructions in the line. Due to the depth of the system and bushes above the tank, the camera was unable to view the back line. No water as available on the property to conduct a hydraulic load test.

Access to the sewer

1' 6"

Start of the front line.

Bend in the line.

End of the line. The camera has reached the septic tank.

12' 11"