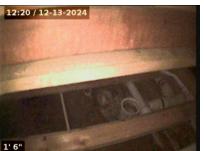

## Friday, December 13, 2024

The camera was inserted into the front line via the access cap in the basement. The front line is composed PVC and the camera did not encounter any obstructions in the line. Due to the depth of the system and bushes above the tank, the camera was unable to view the back line. No water as available on the property to conduct a hydraulic load test.

Access to the sewer

1' 6"

Start of the front line.

Bend in the line.

End of the line. The camera has reached the septic tank.

12' 11"