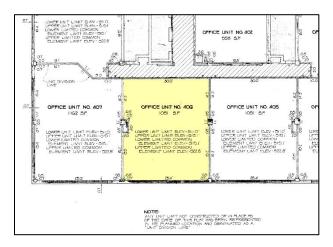

#### Known As: 120 SISTER PIERRE DRIVE UNIT 406

Off York Road via St. Joseph Hospital Road Towson, Baltimore County, Maryland 21204

> BIDDING OPENS: FRIDAY, MAY 16, 2025

BIDDING CLOSES: TUESDAY, MAY 20, 2025 AT 12:00 NOON

#### **IMPROVEMENTS:**

Unit 406 is a fourth floor unit containing 1,051 square feet of unit area. Finishes include drywall, carpet and laminate floors. Separate heat and central air, with additional baseboard heat. The unit is arranged for reception area and waiting room, administrative office area, two exam rooms (plumbed), large private office, kitchenette and storage.