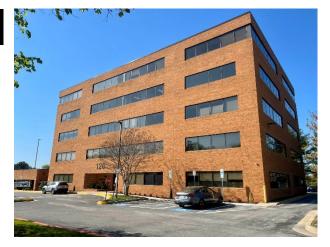

#### **GENERAL INFORMATION:**

The auction sale features a 1,051 square foot medical office condominium in the Professional Centre condominium in the Towson area of Baltimore County. The building sits nestled among both the University of Maryland Saint Joseph's Medical Center Campus and Towson University. Located a short distance off York Road between Towsontown Boulevard and Stevenson Lane, the location is ideal for patients and staff located throughout the area. The unit presents an excellent opportunity for a small practice group, expansion of an existing practice within the building, remote location for a multiple location practice or investment.

#### THE PROFESSIONAL CENTRE:

The Professional Centre Condominium comprises a stately 5 story elevator building with brick facade constructed in 1986 and containing 43,142 square feet of gross building area. The building contains approximately 40 units and a handful of deeded parking spaces. There are approximately 80 total parking spaces between the front surface lot and adjoining garage. A number of other public parking lots are in the area.