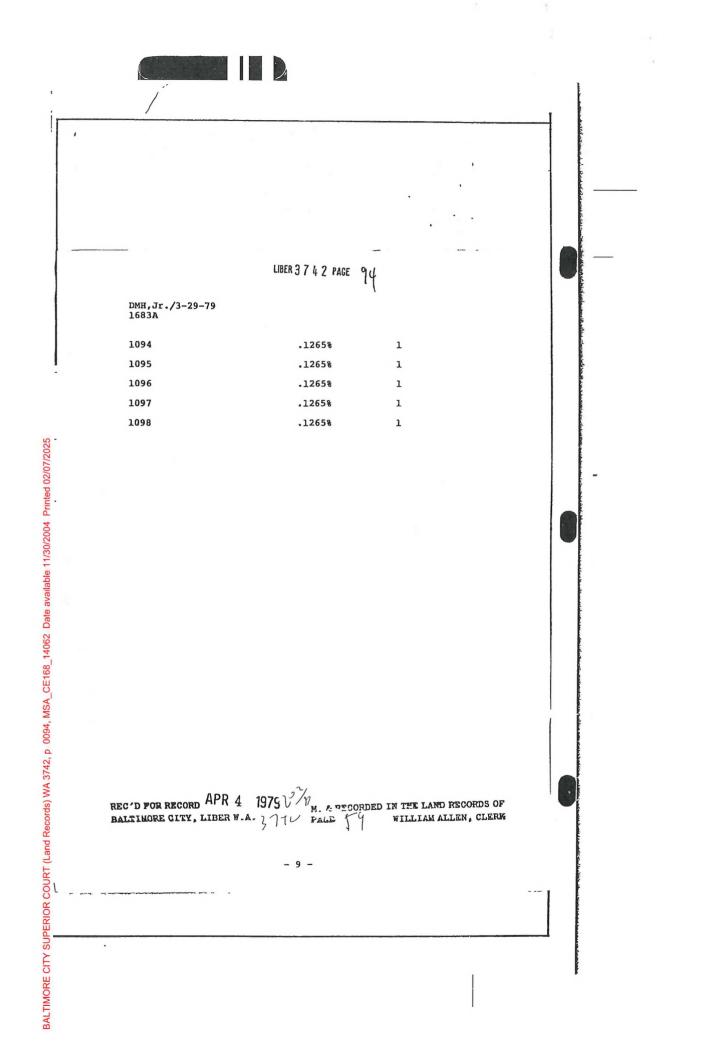

#### Section 4. Percentage Interests.

4.1. Each Unit Owner, by virtue of his ownership of a Unit, shall own (a) an undivided percentage interest in the Common Elements, and (b) a percentage interest in the Common Expenses and Common Profits, each of which shall be determined in accordance with the provisions of this Section.

4.2. Each Unit Owner's undivided percentage interest in the Common Elements shall be as set forth with respect to his Unit in the schedule which is attached hereto as Exhibit C.

4.3. Each Unit Owner's percentage interest in the Common Expenses and Common Profits shall be as set forth in respect to his Unit in Exhibit C.