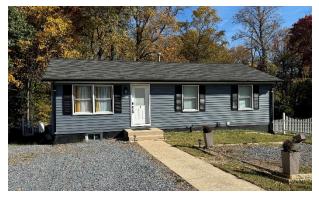

## **RENOVATED HOME**

4 BEDROOMS + 2 BATHS + 0.22 ACRE

Known As: 114 GENEVA AVENUE

Silver Spring, Montgomery County, Maryland 20910

#### LOCATION:

114 Geneva Avenue is located in the City of Takoma Park, a suburb of Silver Spring in Montgomery County. The surrounding area is comprised of well maintained single family homes and park land. Several parks with miles of scenic trails, playgrounds and ball fields are within close proximity to the house. Within 2 miles of the home are several grocery stores, restaurants, retail and other entertainment venues. The location provides excellent proximity to major commuter routes, employers and other conveniences. Equidistant to Georgia Avenue, University Boulevard and New Hampshire Avenue. The Capital Beltway is also nearby. According to the Montgomery County Public Schools locator, the local public schools include Takoma Park Elementary, Piney Branch Elementary, Takoma Park Middle School and DCC (Blair) High School.

#### **IMPROVEMENTS:**

One story home, constructed in 1981, containing 960 square feet of living area and 960 square feet of basement space, according to public tax records. The home has been renovated and contains four bedrooms, two bathrooms, sunroom, kitchen and basement kitchenette. The kitchen features stone countertops and stainless steel appliances.

#### EXTERIOR:

Vinyl siding Asphalt shingle roof Vinyl replacement windows Concrete rear porch