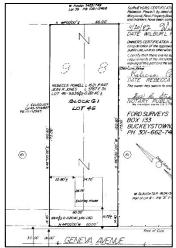

#### <u>SITE:</u>

Rectangular lot comprising 0.22 acre, more or less Asphalt parking pad for 3+ vehicles Partially fenced yard with storage shed

All public utilities