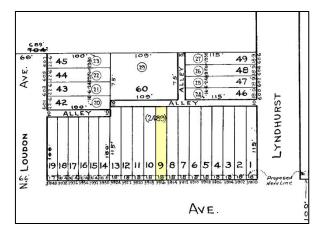

### SITE:

Rectangular lot – 18' x 115', more or less Zoning R-6, residential Partially fenced rear yard All public utilities