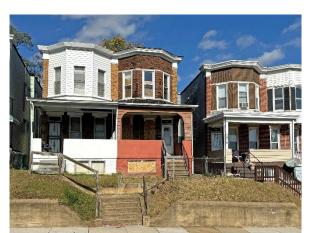

## **EDMONDSON VILLAGE**

TWO STORY TOWNHOME

- 3 Bedrooms · 1.5 Baths · Central Air -

Known As:

## **3916 EDMONDSON AVENUE**

Near Wildwood Parkway Baltimore, Maryland 21229

#### **IMPROVEMENTS:**

Two story inside-group porchfront townhome, constructed in 1920, containing 1,384 square feet of living area and 672 square feet of basement space, according to public tax records. The home has received updates through the years and needs cosmetic upgrades. Vacant.

#### EXTERIOR:

Concrete front porch Flat built-up roof Vinyl replacement windows Partially fenced rear yard