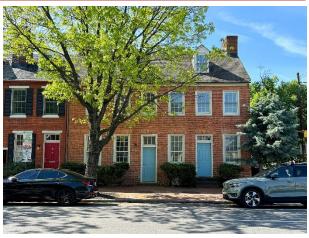

#### **GENERAL INFORMATION:**

1 E. Montgomery Street is prominently positioned at the corner of Montgomery Street and South Charles Street in the Federal Hill National Historic District in South Baltimore. The property was formerly operated as the Scarborough Fair Bed & Breakfast, which featured 7 guest suites and office. The property has since been gutted and partially renovated, but remains well situated for redevelopment for any number of residential, institutional and possibly commercial uses. The location, nestled among Baltimore's best known destinations and countless major employers, is exceptional. The auction provides the opportunity for either users or investors to purchase and re-purpose this well-known corner property back into productive use.

#### **IMPROVEMENTS:**

Three story interconnecting assemblage of three buildings formerly arranged for use as a Bed & Breakfast. According to tax records, the building was constructed in 1920 and contains 4,454 square feet of gross building area. Federalist style architecture with all brick exterior, double-hung windows, shingle roof, dormers and multiple entrances.

The building has been gutted with some new framing, new electric and new plumbing. It remains arranged for 7 hotel/rooming units and office. Each unit is roughed-in for a full bath, and the office is roughed-in for a powder room and laundry closet. Features include two fireplaces (condition unknown), third floor patio and some remaining wood floors.