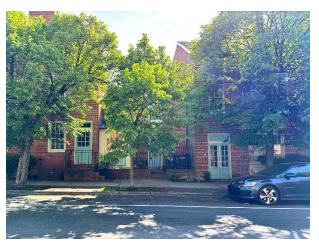

#### **GENERAL INFORMATION:**

1 E. Montgomery Street is prominently positioned at the corner of Montgomery Street and South Charles Street in the Federal Hill National Historic District in South Baltimore. The property was formerly operated as the Scarborough Fair Bed & Breakfast, which featured 7 guest suites and office. The property has since been gutted and partially renovated, but remains well situated for redevelopment for any number of residential, institutional and possibly commercial uses. The location, nestled among Baltimore's best known destinations and countless major employers, is exceptional. The auction provides the opportunity for either users or investors to purchase and re-purpose this well-known corner property back into productive use.

#### **IMPROVEMENTS:**

Three story interconnecting assemblage of three buildings formerly arranged for use as a Bed & Breakfast. According to tax records, the building was constructed in 1920 and contains 4,454 square feet of gross building area. Federalist style architecture with all brick exterior, double-hung windows, shingle roof, dormers and multiple entrances.