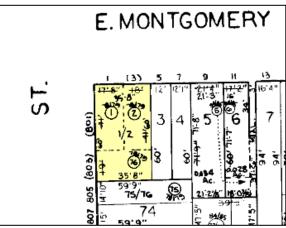

#### <u>SITE:</u>

Lot size - 35'8" x 60', according to public tax records

Comprising the addresses formerly known as 1 & 3 E. Montgomery Street and 801 and 803 S. Charles Street on the City Block plats. The lot fronts 35'8" on E. Montgomery Street and 60' on S. Charles Street.