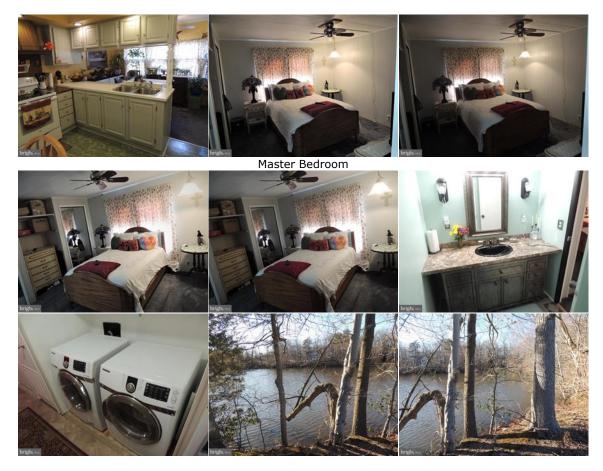

## **Photo View**

Closed

The front of your New Home

brigh. -

Front of your New Home

Living Roome

Enjoy the wood burning Fire place

Nice Kitchen

The Nice Kitchen

Dinner Room

© BRIGHT MLS - Content is reliable but not guaranteed and should be independently verified (e.g., measurements may not be exact; visuals may be modified; school boundaries should be confirmed by school/district). Any offer of compensation is for MLS subscribers subject to Bright MLS policies and applicable agreements with other MLSs. Copyright 2024. Created: 04/11/2024 08:59 AM