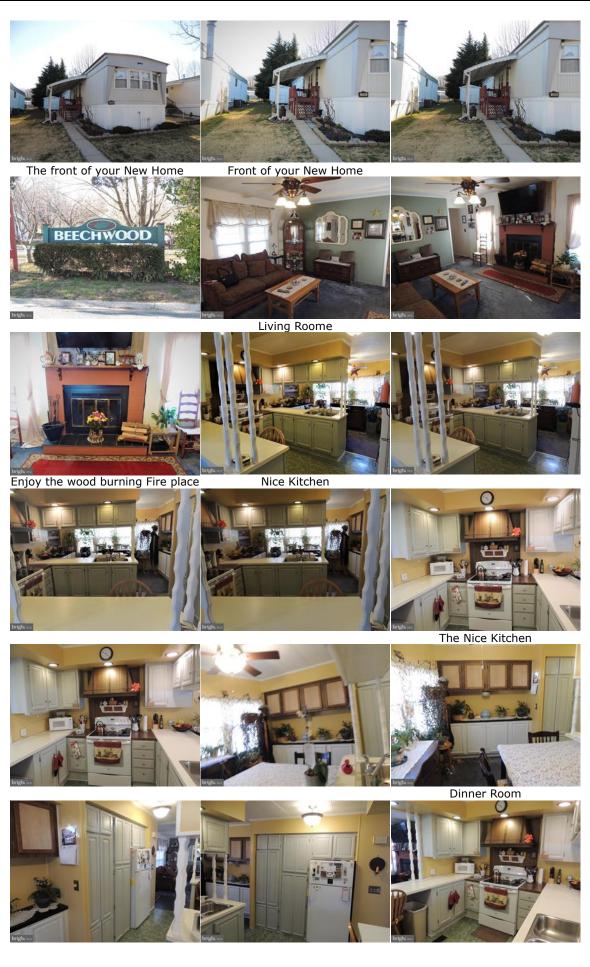

## **Photo View**

Closed

The front of your New Home

brigh. -

Front of your New Home

Living Roome

Enjoy the wood burning Fire place

Nice Kitchen

The Nice Kitchen

Dinner Room

© BRIGHT MLS - Content is reliable but not guaranteed and should be independently verified (e.g., measurements may not be exact; visuals may be modified; school boundaries should be confirmed by school/district). Any offer of compensation is for MLS subscribers subject to Bright MLS policies and applicable agreements with other MLSs. Copyright 2024. Created: 04/11/2024 08:59 AM