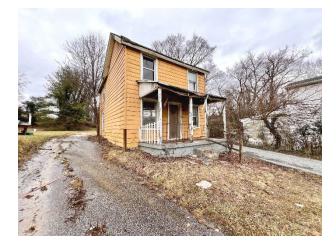

# Sale On Premises: 124 LINCOLN AVENUE

Near Bellona Avenue Lutherville-Timonium, Baltimore County, MD 21093

#### LOCATION:

124 Lincoln Avenue is located in the Lutherville area of Baltimore County. Lutherville is an historic community, having been established as the first incorporated town in Baltimore County, according to the Maryland Historical Trust. Abraham Lincoln is believed to have stayed the night at a nearby home known as 'Corkran House,' a fact that may have given the street its current name.

#### <u>SITE:</u>

Lot size – 0.255 acre, more or less

The lot is mostly clear with some mature trees. Asphalt driveway. Being sold subject to a right of way further described in prior deeds, providing access to 126 Lincoln Avenue.

#### **IMPROVEMENTS:**

Two story frame home – constructed in 1913 and containing 952 square feet of living area, according to public tax records. The home requires comprehensive renovation.