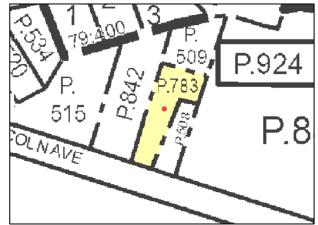

#### <u>SITE:</u>

Lot size – 0.255 acre, more or less

The lot is mostly clear with some mature trees. Asphalt driveway. Being sold subject to a right of way further described in prior deeds, providing access to 126 Lincoln Avenue.

Believed to be serviced by public water and sewer

Zoned DR 5.5 Residential

To view the <u>SDAT Map</u> and the <u>Zoning Map</u>, please visit this auction's web page: <u>https://ajbillig.com/auction/124-lincoln-avenue/</u>