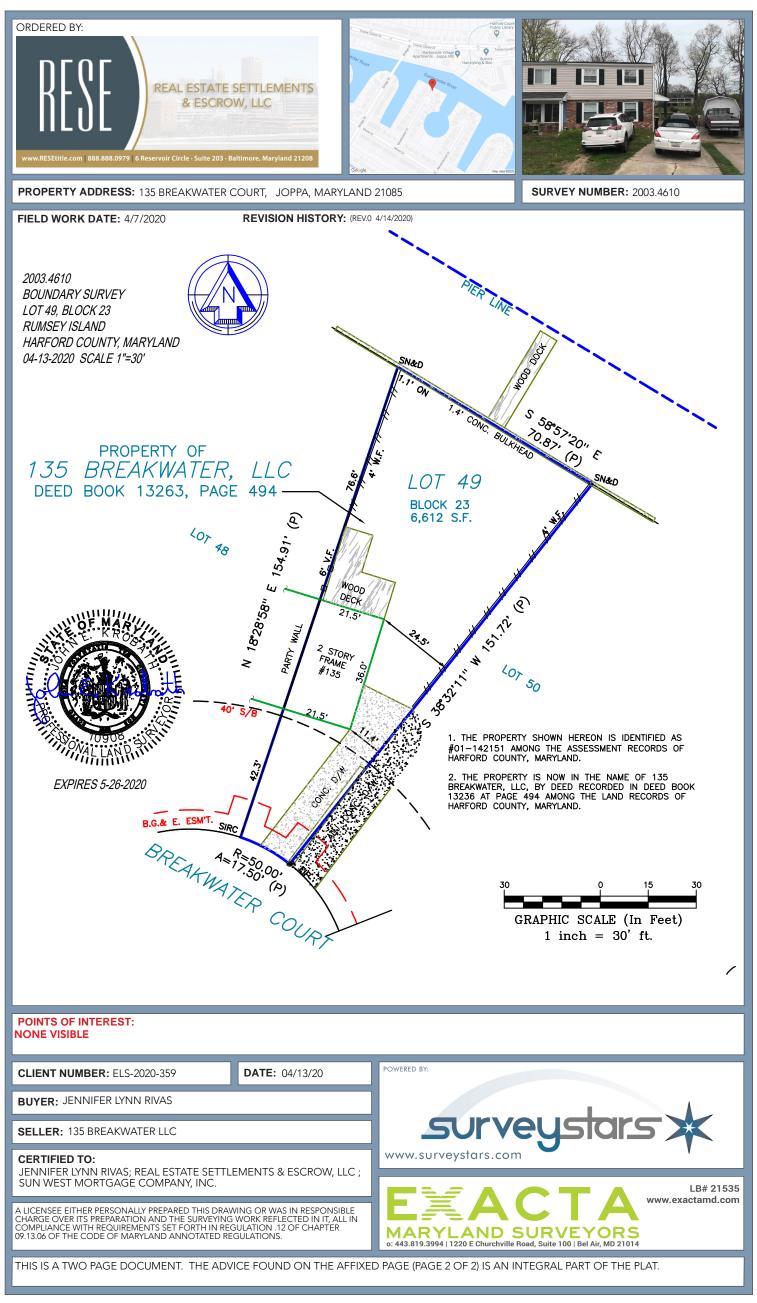

### LEGAL DESCRIPTION:

LOT NUMBERED 49 IN BLOCK 23 IN THE SUBDIVISION KNOWN AS "RUMSEY ISLAND" AS PER PLAT RECORDED IN PLAT BOOK HDC 34 AT PLAT NO. 21 AMONG THE LAND RECORDS OF HARFORD COUNTY, MARYLAND.

# JOB SPECIFIC SURVEYOR NOTES:

THE DIMENSIONS AND DIRECTIONS SHOWN HEREON HAVE BEEN REFERENCED TO A PLAT AS RECORDED IN PLAT BOOK HDC 34 AT PAGE 21 AMONG THE LAND RECORDS OF HARFORD COUNTY, MARYLAND

### LEGEND:

| BOUNDARY LINE            | IRON FENCE        |
|--------------------------|-------------------|
| STRUCTURE                | OVERHEAD LINES    |
| CENTERLINE               | SURVEY TIE LINE   |
| CHAIN-LINK or WIRE FENCE | WALL OR PARTY WAL |
| EASEMENT                 | WOOD FENCE        |
| EDGE OF WATER            | VINYL FENCE       |