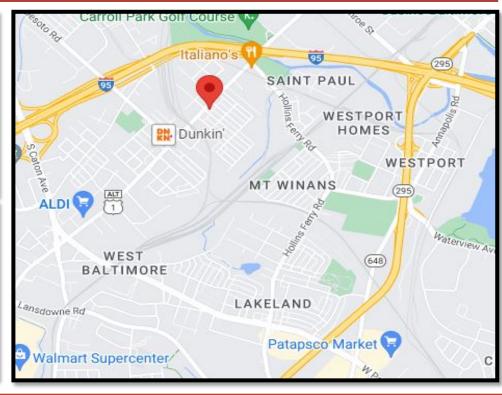

#### **2613 Francis Street**

**Penn North | 21217** 

**Two Story Brick End-Of-Group Shell Townhome** 