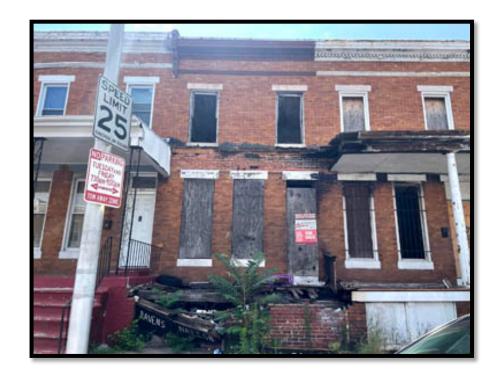

#### **2613 Francis Street**

**Penn North | 21217** 

**Two Story Brick End-Of-Group Shell Townhome** 