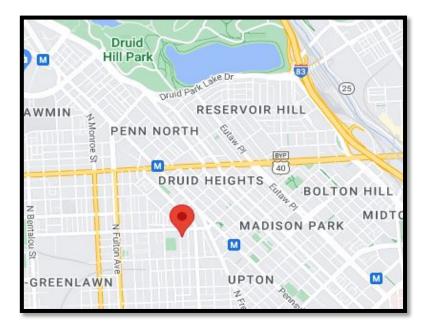

#### **2613 Francis Street**

**Penn North | 21217** 

**Two Story Brick End-Of-Group Shell Townhome** 