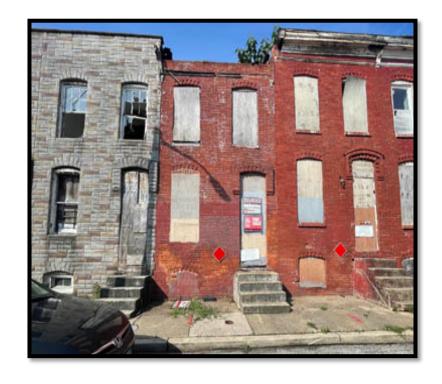

#### **2613 Francis Street**

**Penn North | 21217** 

**Two Story Brick End-Of-Group Shell Townhome** 