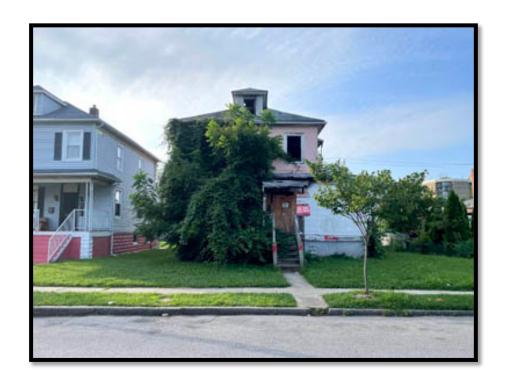

#### Arlington | 21215

Two Story Large Traditional Home

Last permitted use was for an assisted living facility