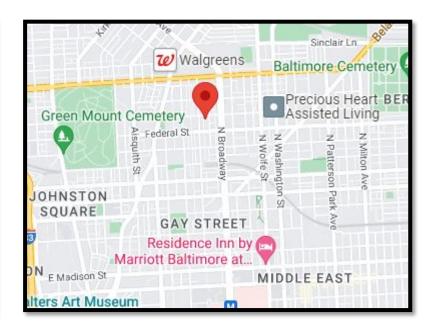

f-Group Townhome



















# 708 N. Curley Street Madison-Eastend | 21205











#### 3519 E. Fayette Street

Baltimore Highlands | 21224









#### 1600 E. Federal Street

Oliver | 21213

**Two Story Brick End-Of-Group Townhome** 











#### **2613 Francis Street**

**Penn North | 21217** 

**Two Story Brick End-Of-Group Shell Townhome** 









#### 3711 Hayward Avenue

#### Arlington | 21215

Two Story Large Traditional Home

Last permitted use was for an assisted living facility



















# 2001 Kennedy Avenue East Baltimore Midway | 21218

**Two Story Detached Brick Home** 









# 2009 Kennedy Avenue East Baltimore Midway | 21218













# 1815 E. Lafayette Avenue Broadway East | 21213











#### 1607 E. Lanvale Street Oliver | 21213









#### 1629 E. Lanvale Street Oliver | 21213









### 2412 E. Madison Street Milton-Montford | 21205













# 5300 Maple Avenue Pimlico Good Neighbors | 21215

**Two Story End-Of-Group Shell Townhome** 



















# 1115 Montpelier Street Better Waverly | 21218

Two Story Semi-Detached Home









### 2016 E. North Avenue South Clifton Park | 21213

Two Story Brick End-Of-Group Shell Townhome



















### 3019 Oakley Avenue

Central Park Heights | 21215

Two Story Brick Semi-Detached Home Believed to be arranged for 2 units













# 3823 Park Heights Avenue

#### Greenspring | 21215

Two Story Brick Semi-Detached Home Believed to be arranged for 2 units













# 2432 Reisterstown Road Mondawmin | 21217









## 2434 Reisterstown Road Mondawmin