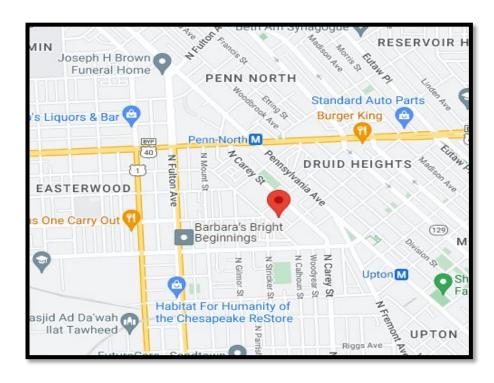

#### **2613 Francis Street**

**Penn North | 21217** 

**Two Story Brick End-Of-Group Shell Townhome** 