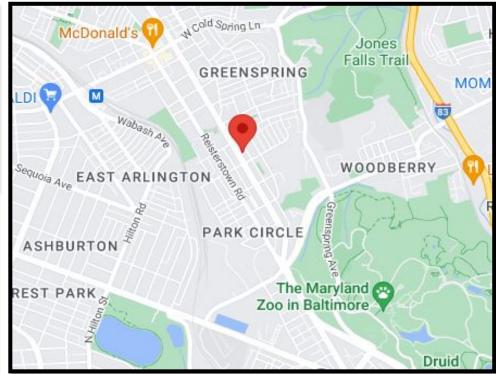

# 3823 Park Heights Avenue

#### Greenspring | 21215

Two Story Brick Semi-Detached Home Believed to be arranged for 2 units