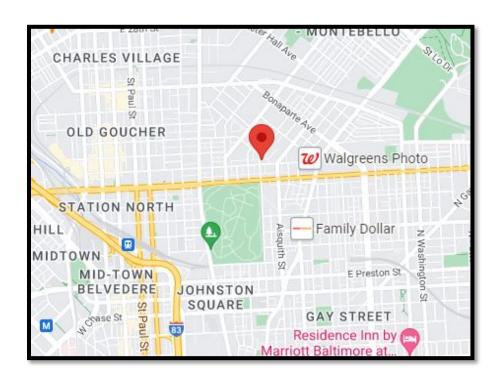

# Baltimore City Receivership Gallery Auction

26 Properties

Tuesday, August 15<sup>th</sup>, 2023

437 E. 27<sup>th</sup> Street Harwood | 21218