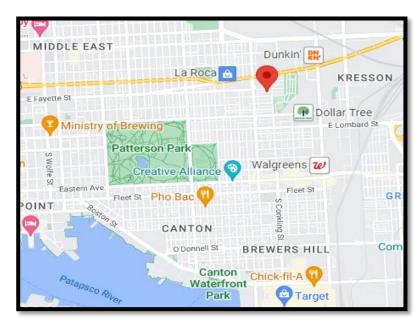

# Baltimore City Receivership Gallery Auction

26 Properties

Tuesday, August 15<sup>th</sup>, 2023













437 E. 27<sup>th</sup> Street Harwood | 21218













# 2940 Arunah Avenue Franklintown Road | 21216











# 1365 N. Calhoun Street Sandtown-Winchester | 21217

**Three Story Brick Inside-Group Shell Townhome** 



















# 4042 Cedardale Road East Arlington | 21215

Two Story Brick End-Of-Group Townhome



















# 708 N. Curley Street Madison-Eastend | 21205











#### 3519 E. Fayette Street

Baltimore Highlands | 21224









#### 1600 E. Federal Street

Oliver | 21213

**Two Story Brick End-Of-Group Townhome** 











#### **2613 Francis Street**

**Penn North | 21217** 

**Two Story Brick End-Of-Group Shell Townhome** 









#### 3711 Hayward Avenue

#### Arlington | 21215

Two Story Large Traditional Home

Last permitted use was for an assisted living facility



















# 2001 Kennedy Avenue East Baltimore Midway | 21218

**Two Story Detached Brick Home** 









# 2009 Kennedy Avenue East Baltimore Midway | 21218













# 1815 E. Lafayette Avenue Broadway East | 21213











#### 1607 E. Lanvale Street Oliver | 21213









#### 1629 E. Lanvale Street Oliver | 21213









### 2412 E. Madison Street Milto