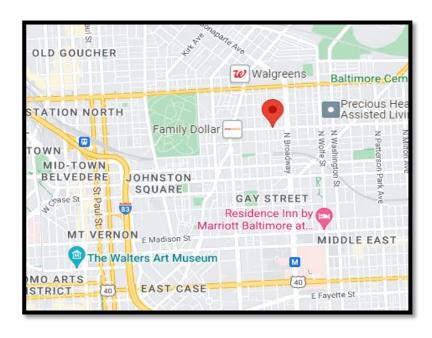

# Baltimore City Receivership Gallery Auction

26 Properties

Tuesday, August 15<sup>th</sup>, 2023













437 E. 27<sup>th</sup> Street Harwood | 21218













# 2940 Arunah Avenue Franklintown Road | 21216











# 1365 N. Calhoun Street Sandtown-Winchester | 21217

**Three Story Brick Inside-Group Shell Townhome** 



















# 4042 Cedardale Road East Arlington | 21215

Two Story Brick End-Of-Group Townhome



















# 708 N. Curley Street Madison-Eastend | 21205











#### 3519 E. Fayette Street

Baltimore Highlands | 21224









#### 1600 E. Federal Street

Oliver | 21213

**Two Story Brick End-Of-Group Townhome** 











#### **2613 Francis Street**

**Penn North | 21217** 

**Two Story Brick End-Of-Group Shell Townhome** 









#### 3711 Hayward Avenue

#### Arlington | 21215

Two Story Large Traditional Home

Last permitted use was for an assisted living facility



















# 2001 Kennedy Avenue East Baltimore Midway | 21218

**Two Story Detached Brick Home** 









# 2009 Kennedy Avenue East Baltimore Midway | 21218













# 1815 E. Lafayette Avenue Broadway East | 21213











#### 1607 E. Lanvale Street Oliver | 21213









#### 1629 E. Lanvale Street Oliver | 21213









### 2412 E. Madison Street Milton-Montford | 21205













# 5300 Maple Avenue Pimlico Good Nei