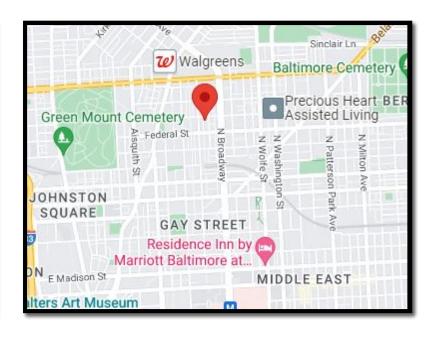

ale Road East Arlington | 21215

Two Story Brick End-Of-Group Townhome



















# 708 N. Curley Street Madison-Eastend | 21205











#### 3519 E. Fayette Street

Baltimore Highlands | 21224









#### 1600 E. Federal Street

Oliver | 21213

**Two Story Brick End-Of-Group Townhome** 











#### **2613 Francis Street**

**Penn North | 21217** 

**Two Story Brick End-Of-Group Shell Townhome** 









#### 3711 Hayward Avenue

#### Arlington | 21215

Two Story Large Traditional Home

Last permitted use was for an assisted living facility



















# 2001 Kennedy Avenue East Baltimore Midway | 21218

**Two Story Detached Brick Home** 









# 2009 Kennedy Avenue East Baltimore Midway | 21218













# 1815 E. Lafayette Avenue Broadway East | 21213











#### 1607 E. Lanvale Street Oliver | 21213









#### 1629 E. Lanvale Street Oliver | 21213









### 2412 E. Madison Street Milton-Montford | 21205













# 5300 Maple Avenue Pimlico Good Neighbors | 21215

**Two Story End-Of-Group Shell Townhome** 



















# 1115 Montpelier Street Better Waverly | 21218

Two Story Semi-Detached Home









### 2016 E. North Avenue South Clifton Park | 21213

Two Story Brick End-Of-Group Shell Townhome



















### 3019 Oakley Avenue

Central Park Heights | 21215

Two Story Brick Semi-Detached Home Believed to be arranged for 2 units













# 3823 Park Heights Avenue

#### Greenspring | 21215

Two Story Brick Semi-Detached Home Believed to be arranged for 2 units













# 2432 Reisterstown Road Mondawmi