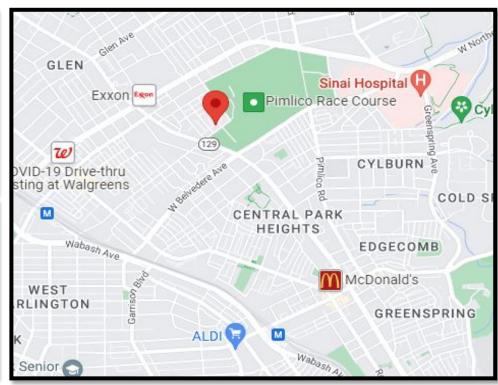

# 3823 Park Heights Avenue

#### Greenspring | 21215

Two Story Brick Semi-Detached Home Believed to be arranged for 2 units