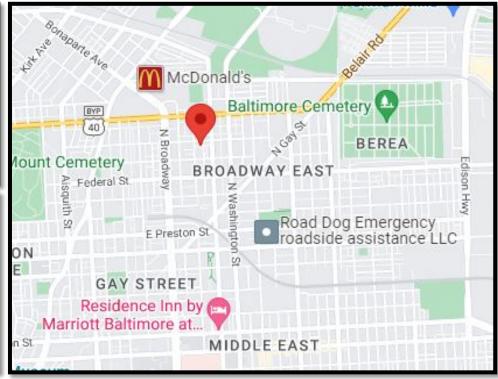

ide-Group Shell Townhome** 



















# 4042 Cedardale Road East Arlington | 21215

Two Story Brick End-Of-Group Townhome



















# 708 N. Curley Street Madison-Eastend | 21205











#### 3519 E. Fayette Street

Baltimore Highlands | 21224









#### 1600 E. Federal Street

Oliver | 21213

**Two Story Brick End-Of-Group Townhome** 











#### **2613 Francis Street**

**Penn North | 21217** 

**Two Story Brick End-Of-Group Shell Townhome** 









#### 3711 Hayward Avenue

#### Arlington | 21215

Two Story Large Traditional Home

Last permitted use was for an assisted living facility



















# 2001 Kennedy Avenue East Baltimore Midway | 21218

**Two Story Detached Brick Home** 









# 2009 Kennedy Avenue East Baltimore Midway | 21218













# 1815 E. Lafayette Avenue Broadway East | 21213











#### 1607 E. Lanvale Street Oliver | 21213









#### 1629 E. Lanvale Street Oliver | 21213









### 2412 E. Madison Street Milton-Montford | 21205













# 5300 Maple Avenue Pimlico Good Neighbors | 21215

**Two Story End-Of-Group Shell Townhome** 



















# 1115 Montpelier Street Better Waverly | 21218

Two Story Semi-Detached Home









### 2016 E. North Avenue South Clifton Park | 21213

Two Story Brick End-Of-Group Shell Townhome



















### 3019 Oakley Avenue

Central Park Heights | 21215

Two Story Brick Semi-Detached Home Believed to be arranged for 2 units













# 3823 Park Heights Avenue

#### Greenspring | 21215

Two Story Brick Semi-Detached Home Believed to be arrange