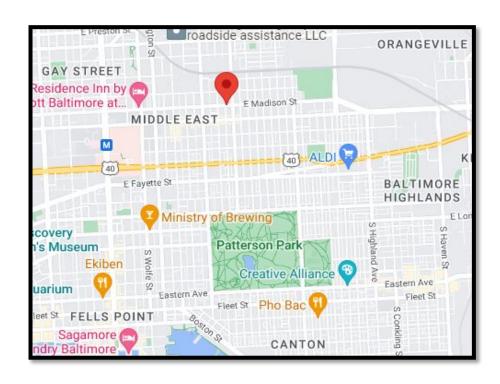

y Street Madison-Eastend | 21205











#### 3519 E. Fayette Street

Baltimore Highlands | 21224









#### 1600 E. Federal Street

Oliver | 21213

**Two Story Brick End-Of-Group Townhome** 











#### **2613 Francis Street**

**Penn North | 21217** 

**Two Story Brick End-Of-Group Shell Townhome** 









#### 3711 Hayward Avenue

#### Arlington | 21215

Two Story Large Traditional Home

Last permitted use was for an assisted living facility



















# 2001 Kennedy Avenue East Baltimore Midway | 21218

**Two Story Detached Brick Home** 









# 2009 Kennedy Avenue East Baltimore Midway | 21218













# 1815 E. Lafayette Avenue Broadway East | 21213











#### 1607 E. Lanvale Street Oliver | 21213









#### 1629 E. Lanvale Street Oliver | 21213









### 2412 E. Madison Street Milton-Montford | 21205













# 5300 Maple Avenue Pimlico Good Neighbors | 21215

**Two Story End-Of-Group Shell Townhome** 



















# 1115 Montpelier Street Better Waverly | 21218

Two Story Semi-Detached Home









### 2016 E. North Avenue South Clifton Park | 21213

Two Story Brick End-Of-Group Shell Townhome



















### 3019 Oakley Avenue

Central Park Heights | 21215

Two Story Brick Semi-Detached Home Believed to be arranged for 2 units













# 3823 Park Heights Avenue

#### Greenspring | 21215

Two Story Brick Semi-Detached Home Believed to be arranged for 2 units













# 2432 Reisterstown Road Mondawmin | 21217









## 2434 Reisterstown Road Mondawmin | 21217

**Two Story Brick End-Of-Group Townhome*