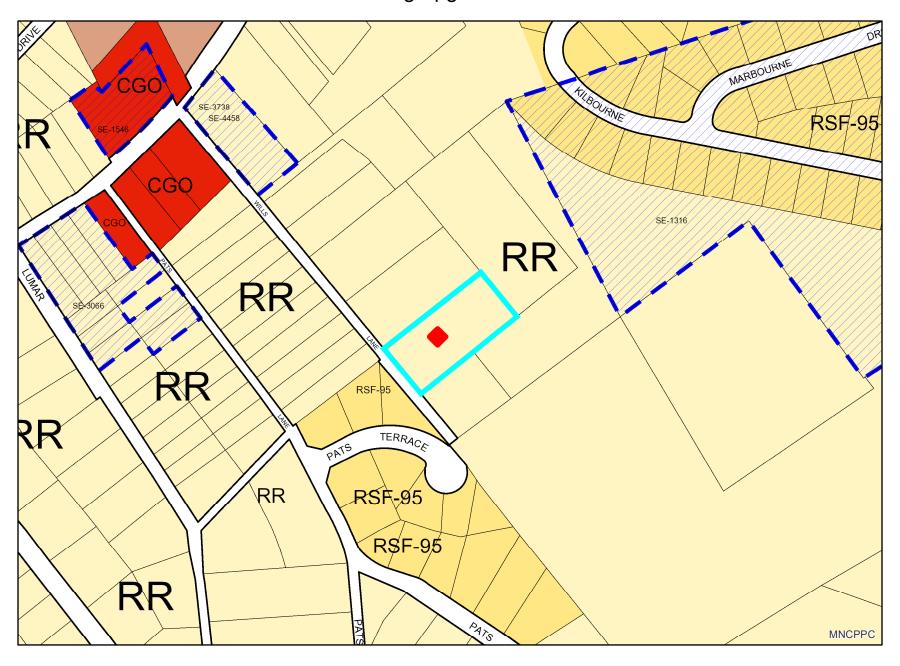

## Zoning - pgatlas.com

Data provided by Prince George's County Planning Department - 1

Prior Special Exception
Special Exception Zoning Line Zoning ROS AGAR RE RR RSF-95 RSF-65 RSF-A RMF-12 RMF-20 RMF-48 CN CS CGO

ΙE

**Default**Property Base Fill