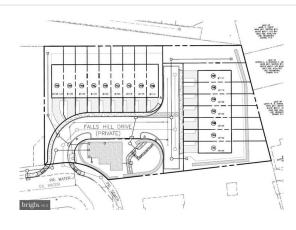

Land Use: R Residential County Legal Desc: 0.089 ACRES

**MLS History** 

| MLS Number                | Category     | Status           | Status Date          | Price                  |  |
|---------------------------|--------------|------------------|----------------------|------------------------|--|
| MDBA2016406<br>1000173211 | LAND<br>LAND | Active<br>Closed | 10/26/21<br>12/04/18 | \$750,000<br>\$399,900 |  |
| MDBA353154                | LAND         | Expired          | 01/21/08             | \$760,000              |  |